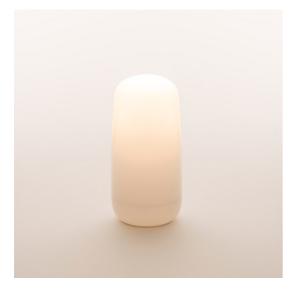

#### **DESCRIPTION**

The Gople family keeps growing, with new versions dedicated to different lighting design languages.

It also becomes a portable lamp that offers an impressive 32-hours of running time without mains electricity. Thus, everyone can be the architect of light in their own space, wherever it may be.

Every element is designed to guarantee excellent light quality with high efficiency and low energy consumption. Long running times unplugged go hand- in-hand with rapid recharging times.

The soft, diffused light emission can be adjusted to 3 different brightness settings to create different ambiances. It is perfect for everyday lighting scenarios in personal spaces, but also for more social moments.