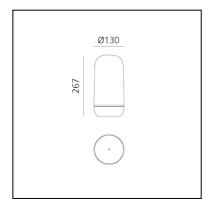

# Gople Portable

## BIG - Bjarke Ingels Group







### LUMINAIRE

- Watt: 2,4W

- Delivered lumens output: 212lm

- CCT: **2700K**- Efficiency: **100%** 

- Efficacy: **106.12lm/W** 

- CRI: 80

- Dimmer Typology: Slider Dimmer

#### Notes

USB-C Port 3 Intesity levels Up to 32 hours Autonomy Up to 2,4 W 3 hours fast charge

#### **DESCRIPTION**

The Gople family keeps growing, with new versions dedicated to different lighting design languages.

It also becomes a portable lamp that offers an impressive 32-hours of running time without mains electricity. Thus, everyone can be the architect of light in their own space, wherever it may be.

Every element is designed to guarantee excellent light quality with high efficiency and low energy consumption. Long running times unplugged go hand- in-hand with rapid recharging times.

The soft, diffu